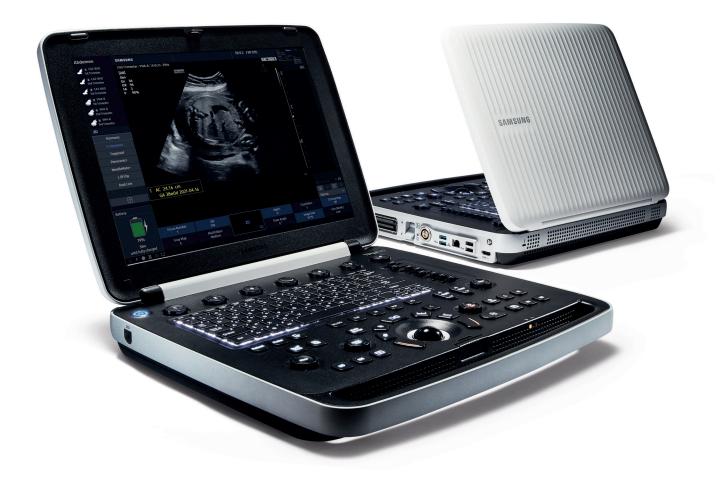

### Mobile Excellence

The HM70 EVO ultrasound system is a high-performance hand-carried ultrasound system, evolved to support a diverse range of applications and patients. The system has streamlined workflow, durability, and high resolution imaging that can be used in a variety of clinical situations. Samsung has harmonized the key aspects of the HCU to meet today's changing needs and provide healthcare professionals the confidence they need in their work environment.

 $\langle \bigcirc$ 

Intuitiveness

Stability Stable performance migrating Samsung cart-based imaging engine

Durability Stiffness improved by 38% for various environmental

**Mobility** Go almost a whole working day on a single charge