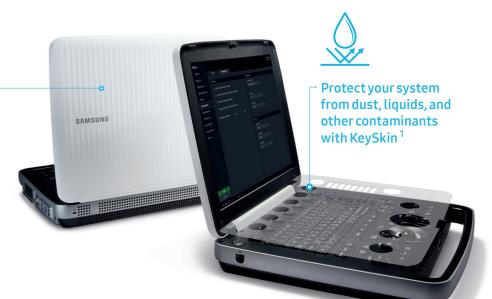

### **Highly Usable Design**

The wave pattern of the exterior surface and the honeycomb structure of the internal design communicate strength and confidence to the healthcare professionals. The magnesium case surrounding the system and enhanced battery performance offer true usability and endurance.

### Protect your system against damage from knocks and drops with the durable cover

Considering the importance of durability in a system that needs to be moved frequently, exterior wave pattern and interior honeycomb structure have been incorporated in the design to improve the rigidity of the casing by 38%\*.