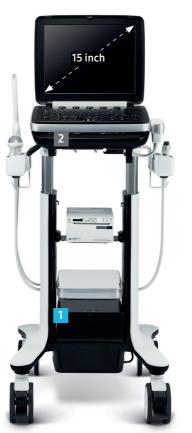

### **1** Go almost a whole working day on a single charge <sup>1,3</sup>

The battery lasts approximately 7.5 hours with the extended power pack. This is more than 100% longer than the previous model, expanding its deployment range.

#### 2 Connect up to 3 transducers and save your time from switching over transducers<sup>1</sup>

You can connect up to three transducers at once using the extended transducer ports on the optional cart, saving time and effort spend switching transducers in situations where every second counts.

### 3 Convenient carrying case safely protects the system with shockproof cushion<sup>1</sup>

The carrying case allows you to safely and conveniently move your whole package including ultrasound system, transducers, and other accessories.