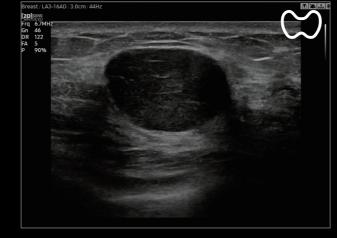

# Available in Various Clinical Environment

Breast

• .

Small Parts

The HM70 EVO supports a wide range of clinical applications, environments, and patient types including obstetrics, gynecology, breast, emergency, and small parts. The origin, performance, and adaptability make the compact system ideal for almost any clinical situations beyond obstetrics and gynecology. The versatility enables healthcare professionals to perform effectively on targeted examinations.

Strain ratio calculation with E-Strain<sup>™ 1,2</sup>

Fetal heart with ClearVision

Fetal face with S-Harmonic™

Breast in 2D