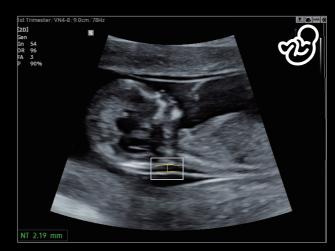

ᠿ

Emergency

AC measurement with BiometryAssist™

BPD measurement with BiometryAssist™ X

Umbilical cord

**Breast mass with ClearVision** 

Fetal face with MSV™

NT measurement with 2D NT<sup>1</sup>