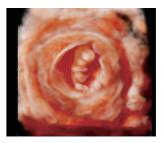

### 3D anatomy imaging technology with detailed and realistic expression

RealisticVue™<sup>1</sup> displays high resolution 3D anatomy with exceptional detail and realistic depth perception. User selectable light source direction creates intricately graduated shadows for better defined anatomical structures.

### Visualize internal and external structures by volume rendering

**CrystalVue™**<sup>1</sup> is an advanced volume rendering technology that enhances visualization of both internal and external structures in a single rendered image using a combination of intensity, gradient and position.