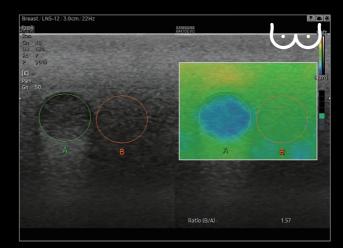

Strain ratio calculation with E-Strain<sup>™ 1,2</sup>

Fetal heart with ClearVision

Fetal face with S-Harmonic™

Breast in 2D