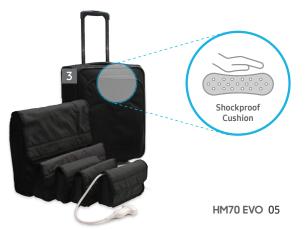

### 3 Convenient carrying case safely protects the system with shockproof cushion<sup>1</sup>

The carrying case allows you to safely and conveniently move your whole package including ultrasound system, transducers, and other accessories.