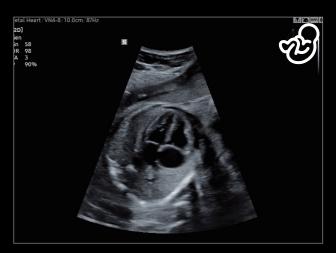

## Imaging with exceptional quality

Exceptional image clarity and penetration is adapted from Samsung's high-end imaging platform to produce clear, uniform, high resolution 2D, 3D and color images. The HM70 EVO delivers sophisticated imaging technologies to empower ultrasound professionals with diagnostic confidence wherever needed.

### 3D anatomy imaging technology with detailed and realistic expression

RealisticVue™<sup>1</sup> displays high resolution 3D anatomy with exceptional detail and realistic depth perception. User selectable light source direction creates intricately graduated shadows for better defined anatomical structures.

### Visualize internal and external structures by volume rendering

**CrystalVue™**<sup>1</sup> is an advanced volume rendering technology that enhances visualization of both internal and external structures in a single rendered image using a combination of intensity, gradient and position.